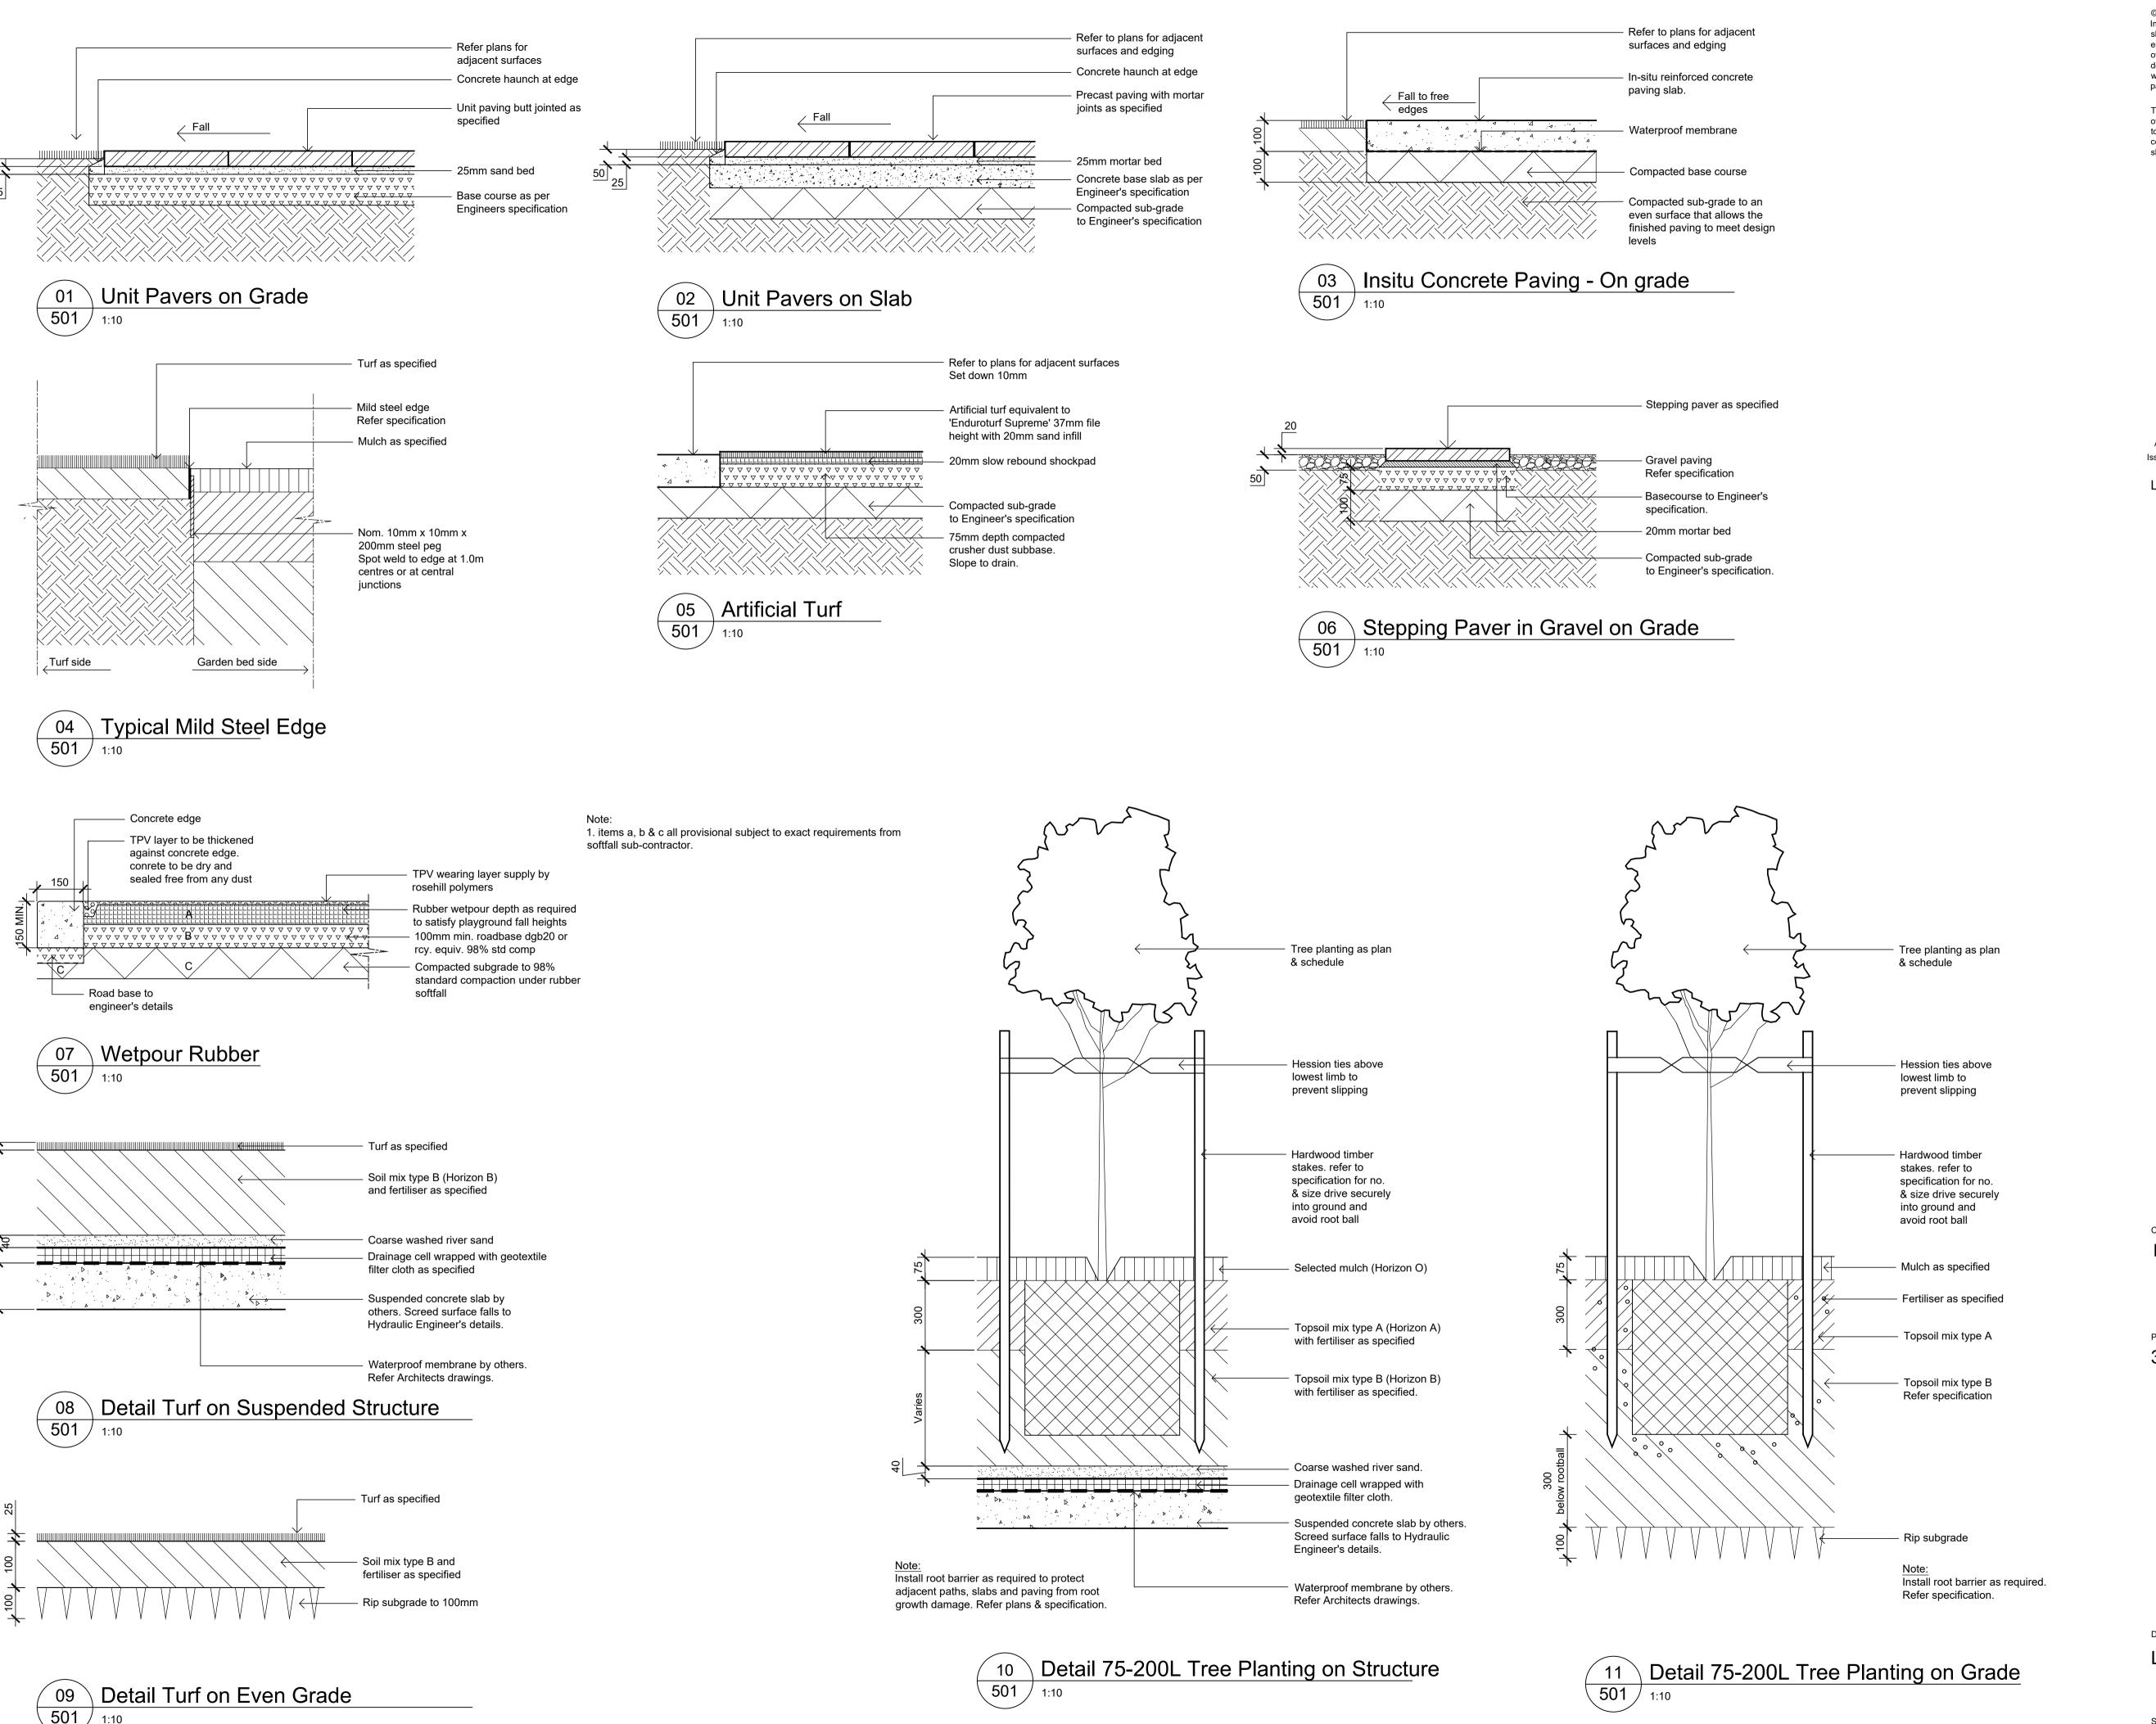

## **Drawing Schedule**

| Drawing Number | Drawing Title                 | Scale    |
|----------------|-------------------------------|----------|
| 000            | Landscape Coversheet          | N/A      |
| 101            | Landscape Plan - Basement 1   | 1:150    |
| 102            | Landscape Plan - Ground Floor | 1:150    |
| 103            | Landscape Plan - Level 1      | 1:150    |
| 104            | Landscape Plan - Level 8      | 1:150    |
| 501            | Landscape Details             | As Shown |
| 502            | Landscape Details             | As Shown |

Fax: (61 2) 9698 2877 www.siteimage.com.au Site Image (NSW) Pty Ltd ABN 44 801 262 380

Landscape Architects

501 A

SITE IMAGE

**DEVELOPMENT APPLICATION** 

**Drawing Name** 

Landscape Details

Job Number

Drawing Number

SS21-4842

NOT FOR CONSTRUCTION

O1 Section - Typical Raised Planter Bed
502 1:20

Section - Typical Raised Planter Bed on Structure

502 1:20

Inspection riser pipe

© 2021 Site Image (NSW) Pty Ltd ABN 44 801 262 380 as agent for Site Image NSW Partnership. All rights reserved. This drawing is copyright and shall not be reproduced or copied in any form or by any means (graphic, electronic or mechanical including photocopy) without the written permission of Site Image (NSW) Pty Ltd Any license, expressed or implied, to use this document for any purpose what so ever is restricted to the terms of the written agreement between Site Image (NSW) Pty Ltd and the instructing

Australia

Landscape Architects

DEVELOPMENT APPLICATION

Landscape Details

Job Number

SS21-4842

NOT FOR CONSTRUCTION