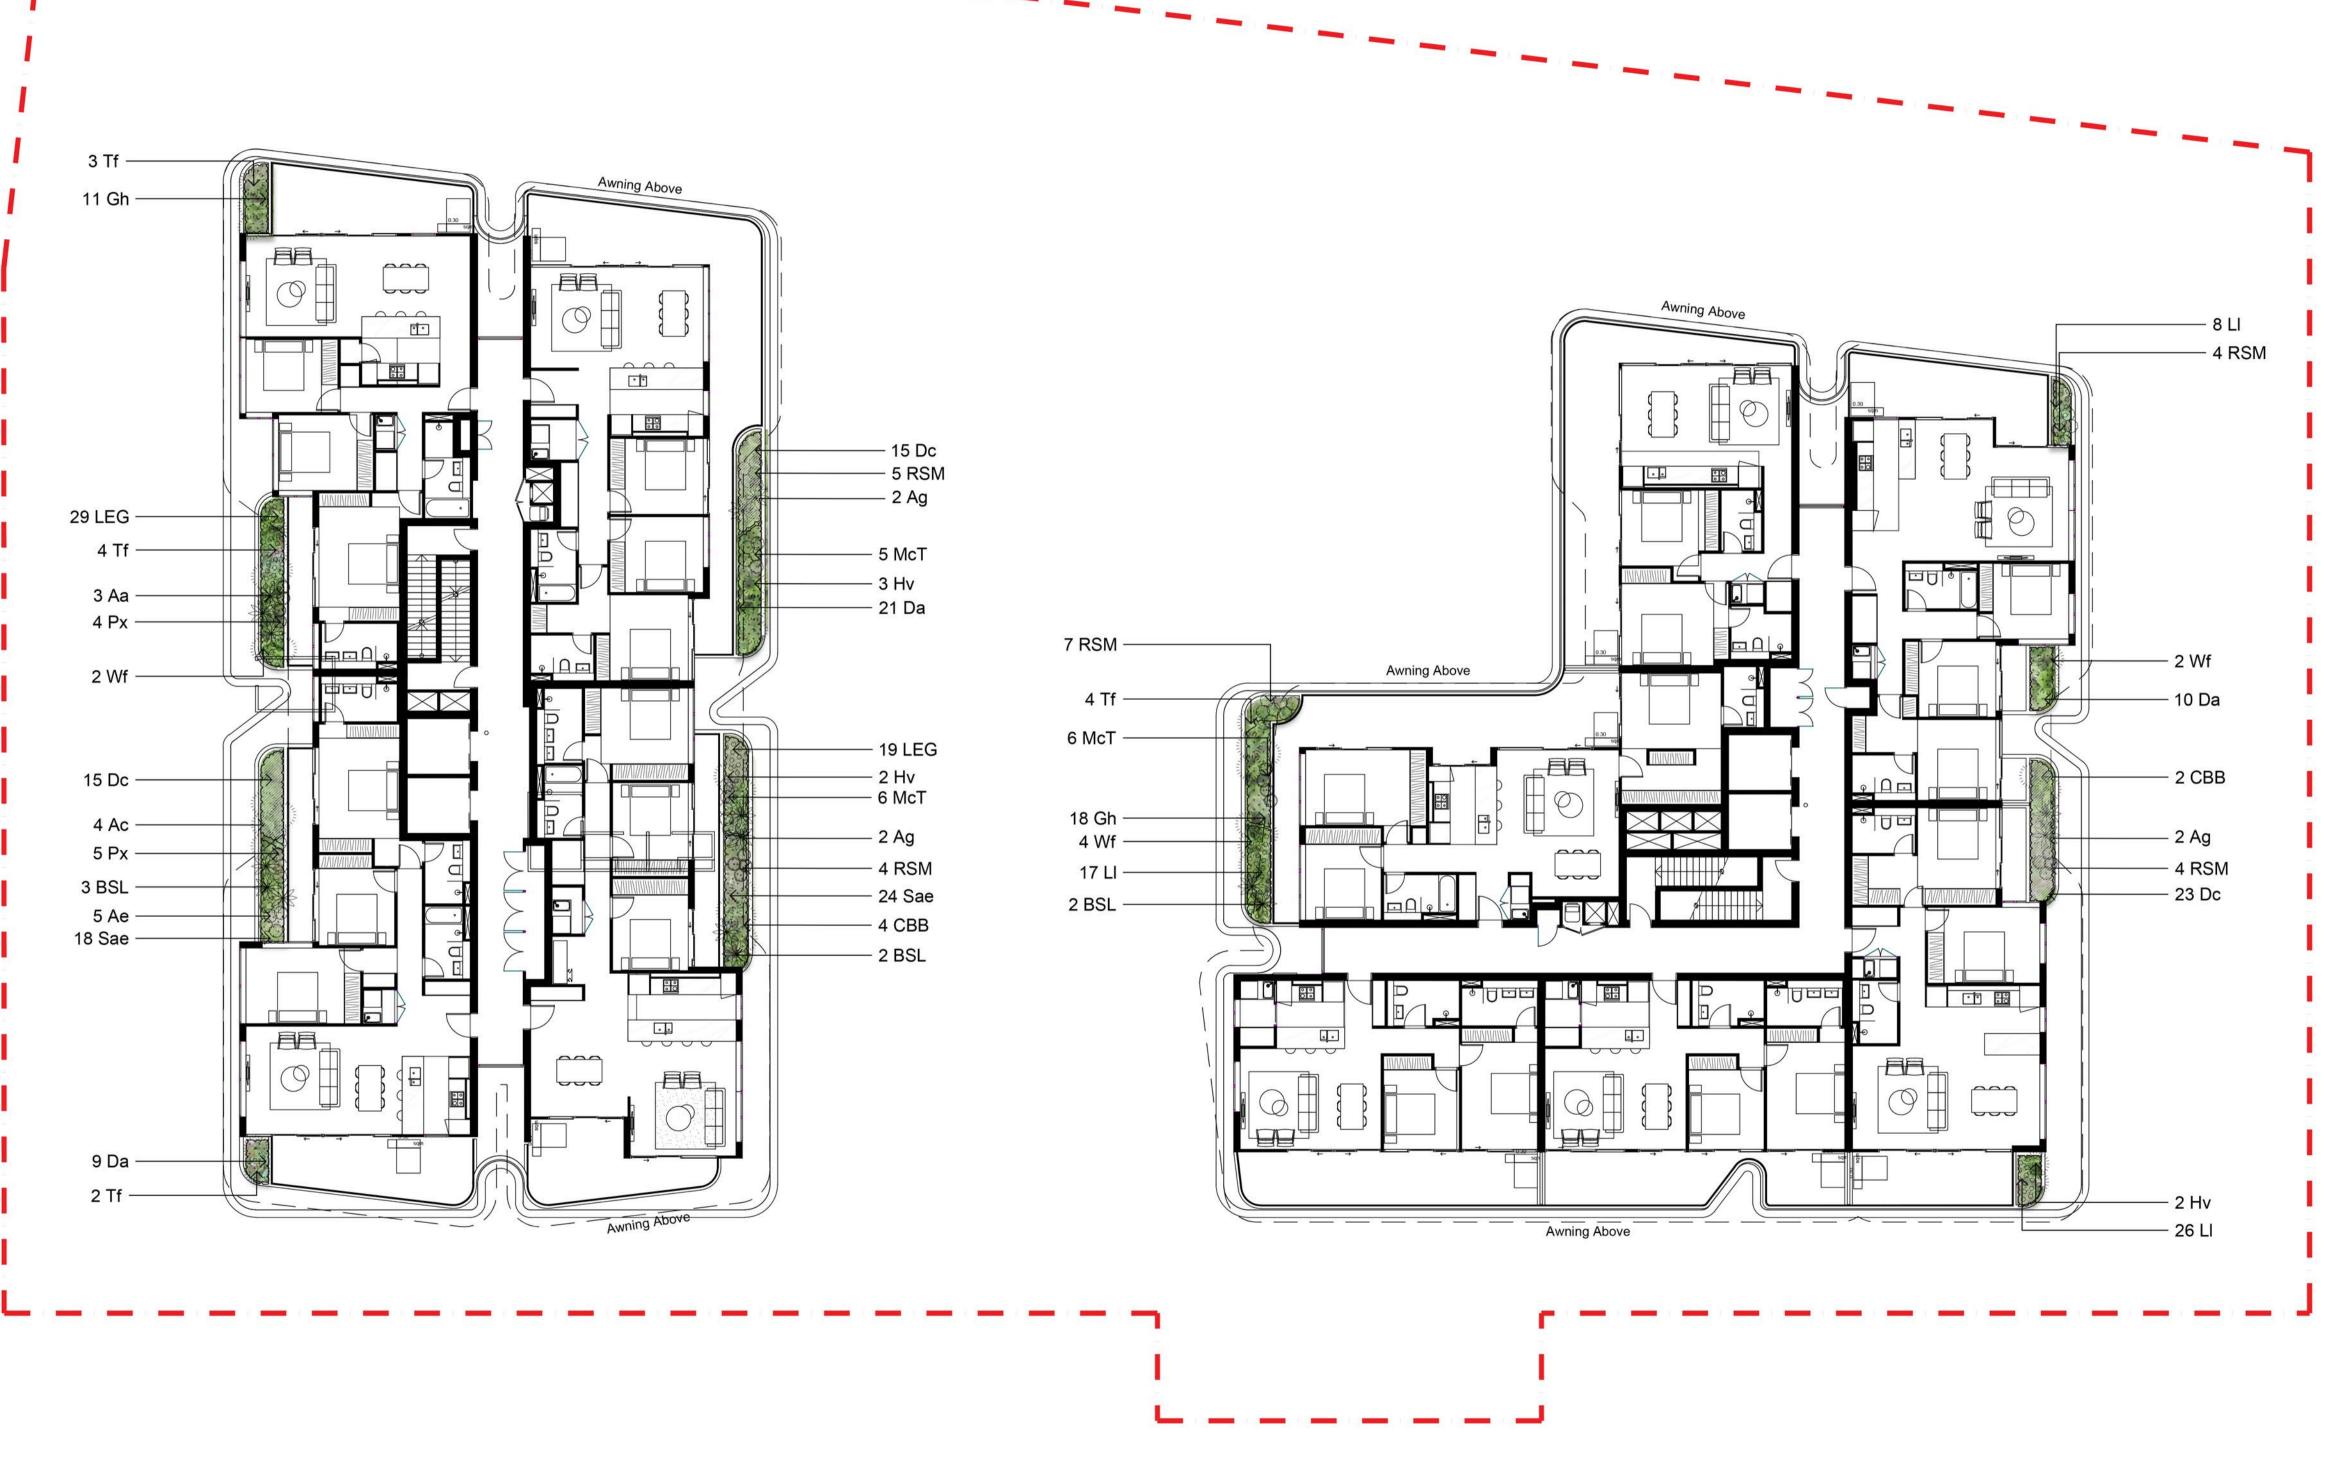

## **Drawing Schedule**

| Drawing Number | Drawing Title                 | Scale    |
|----------------|-------------------------------|----------|
| 000            | Landscape Coversheet          | N/A      |
| 101            | Landscape Plan - Basement 1   | 1:150    |
| 102            | Landscape Plan - Ground Floor | 1:150    |
| 103            | Landscape Plan - Level 1      | 1:150    |
| 104            | Landscape Plan - Level 8      | 1:150    |
| 501            | Landscape Details             | As Shown |
| 502            | Landscape Details             | As Shown |

SITE IMAGE

Level 1, 3-5 Baptist Street Redfern NSW 2016 Australia

Tel: (61 2) 8332 5600 Fax: (61 2) 9698 2877 www.siteimage.com.au Site Image (NSW) Pty Ltd ABN 44 801 262 380

DEVELOPMENT APPLICATION

Drawing Name

Landscape Plan

Level 8

Scale 1:150 @ A1 **Drawing Number** 

SS21-4842 104 F

© 2021 Site Image (NSW) Pty Ltd ABN 44 801 262 380 as agent for Site Image NSW Partnership. All rights reserved. This drawing is copyright and shall not be reproduced or copied in any form or by any means (graphic, electronic or mechanical including photocopy) without the written permission of Site Image (NSW) Pty Ltd Any license, expressed or implied, to use this document for any purpose what so ever is restricted to the terms of the written agreement between Site Image (NSW) Pty Ltd and the instructing