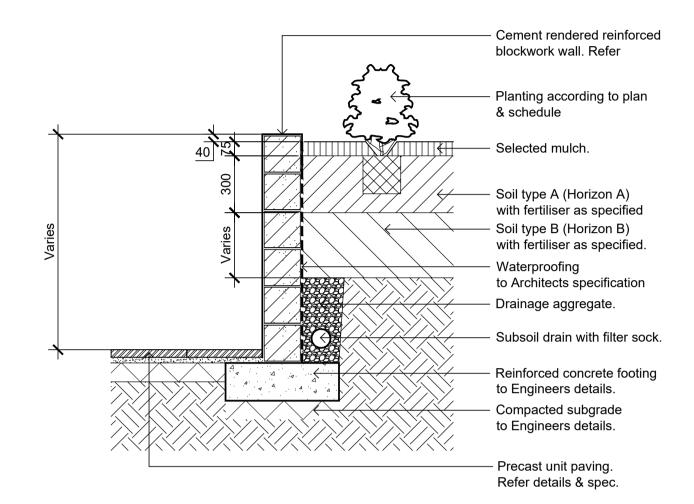

Drawing Number

SS21-4842

NOT FOR CONSTRUCTION

O1 Section - Typical Raised Planter Bed
502 1:20

Section - Typical Raised Planter Bed on Structure

502 1:20

Inspection riser pipe

© 2021 Site Image (NSW) Pty Ltd ABN 44 801 262 380 as agent for Site Image NSW Partnership. All rights reserved. This drawing is copyright and shall not be reproduced or copied in any form or by any means (graphic, electronic or mechanical including photocopy) without the written permission of Site Image (NSW) Pty Ltd Any license, expressed or implied, to use this document for any purpose what so ever is restricted to the terms of the written agreement between Site Image (NSW) Pty Ltd and the instructing