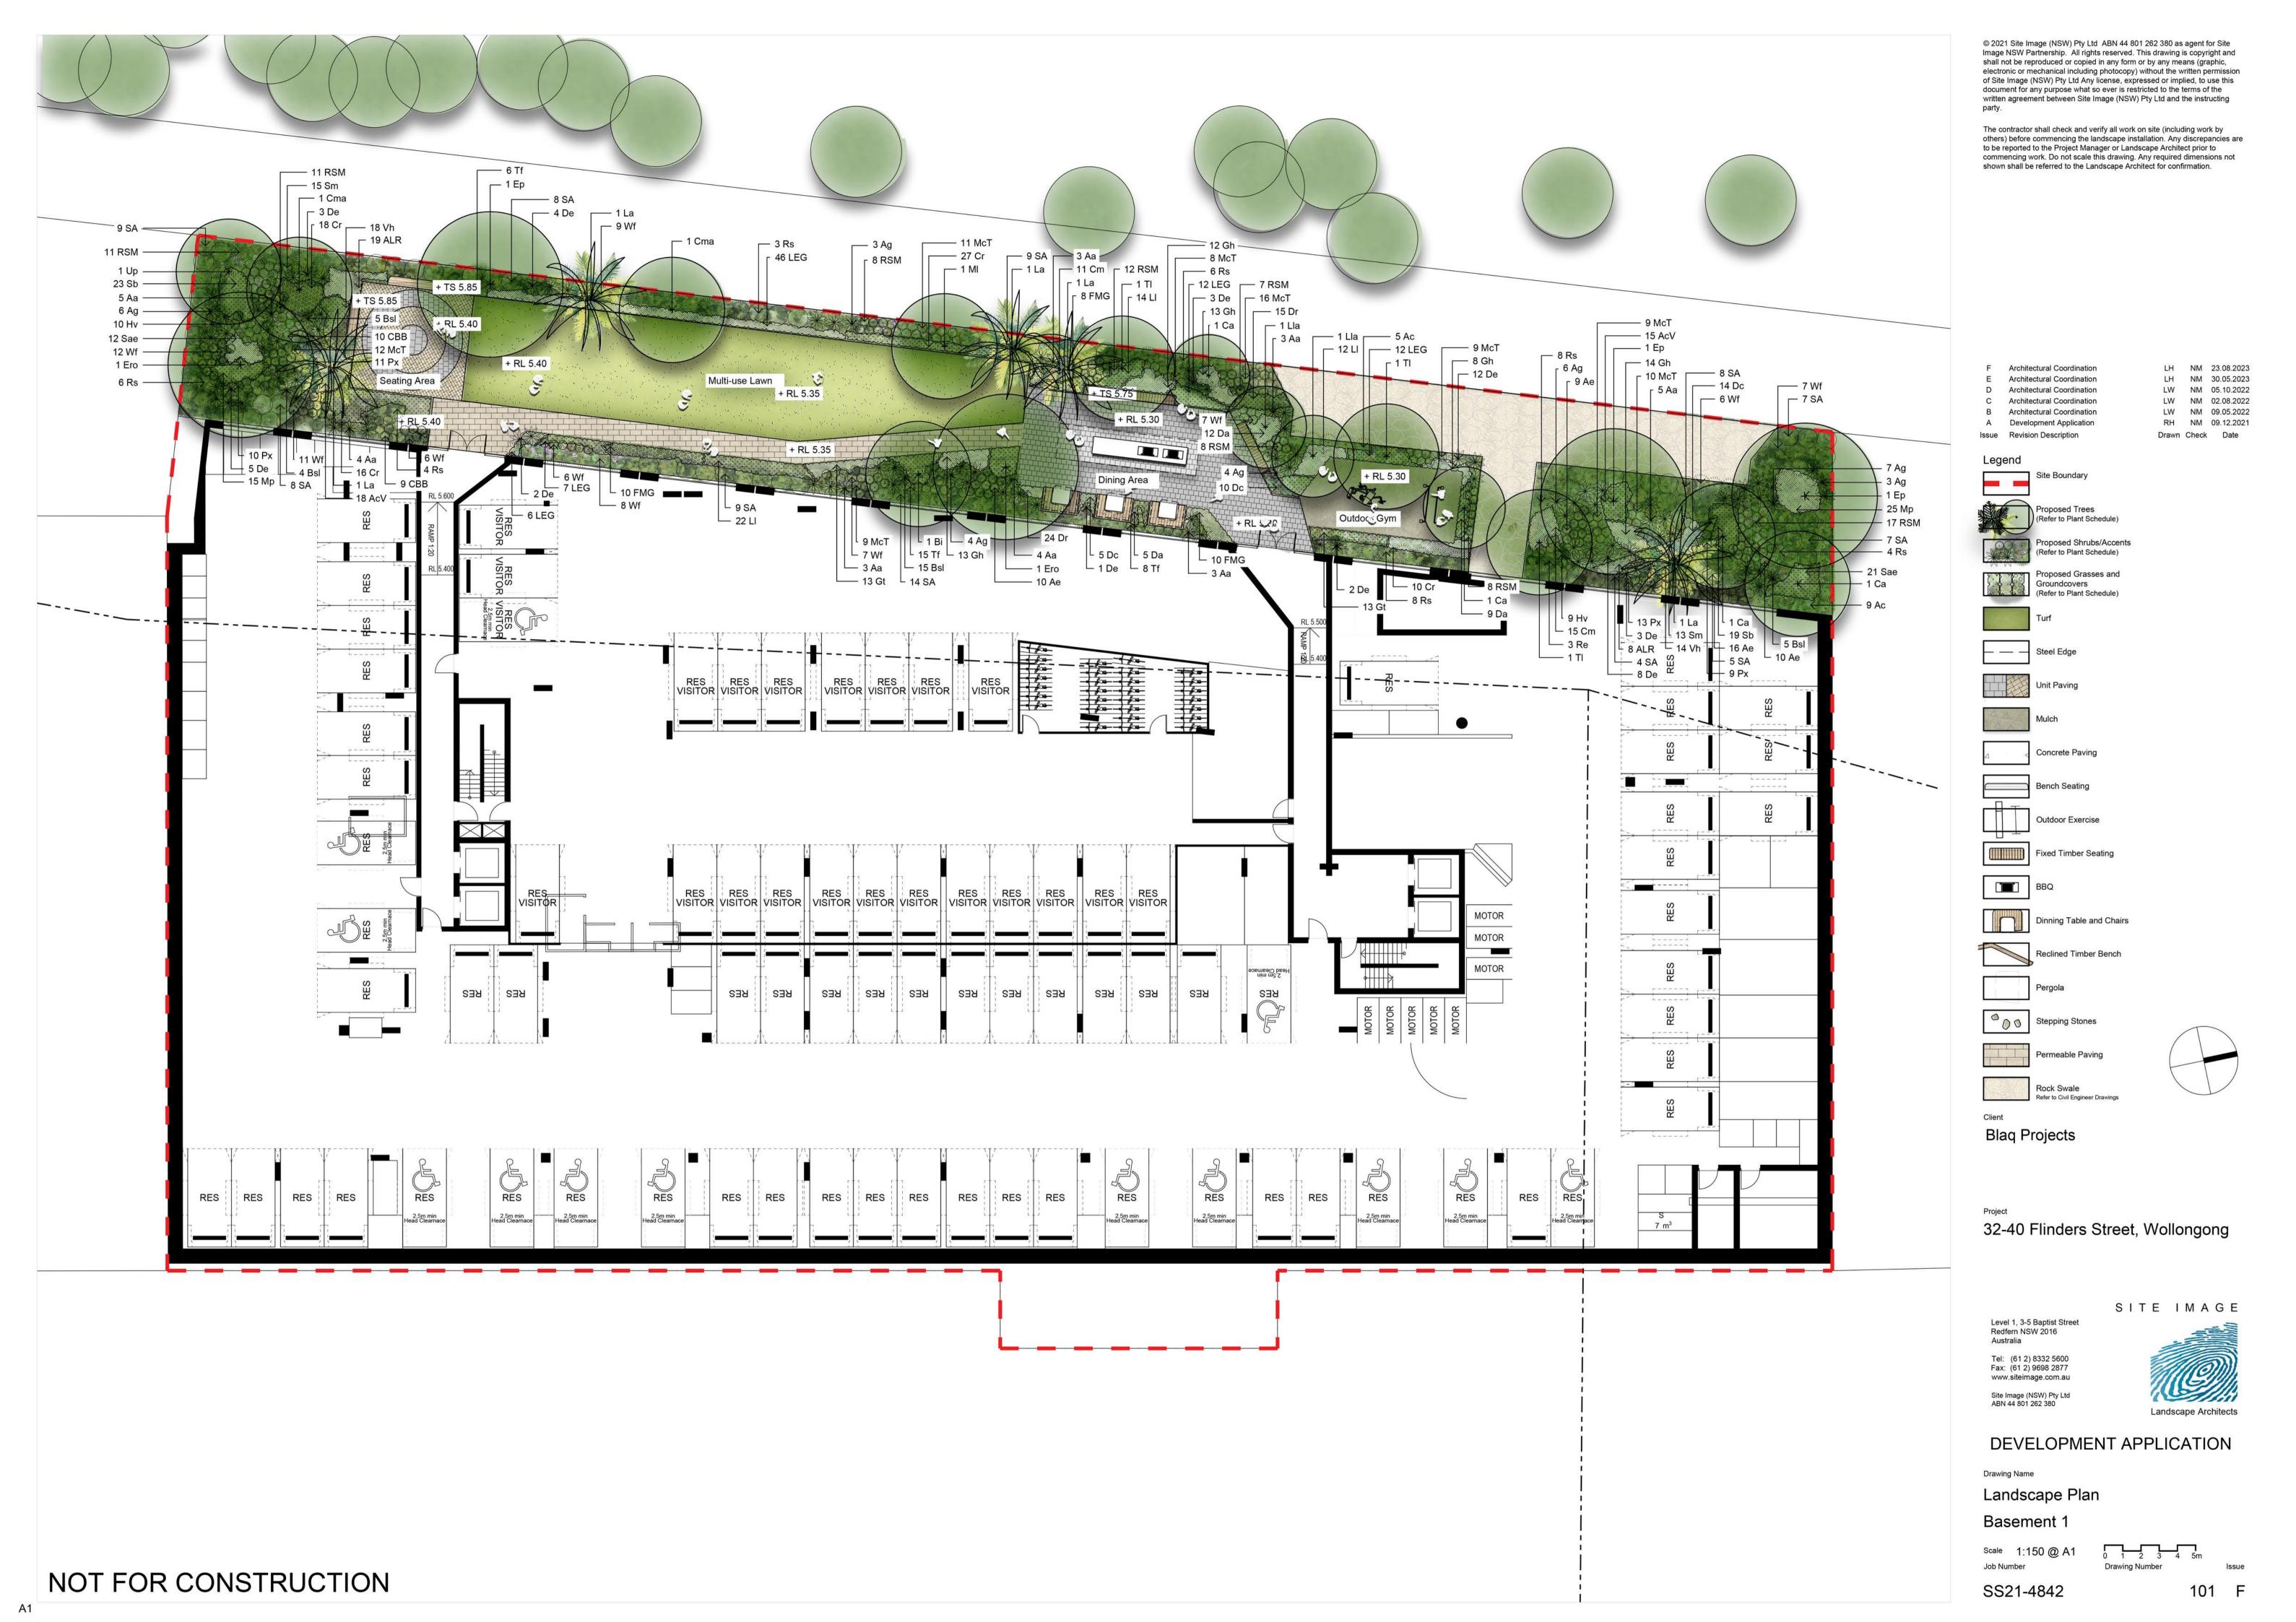

## **Drawing Schedule**

| Drawing Number | Drawing Title                 | Scale    |
|----------------|-------------------------------|----------|
| 000            | Landscape Coversheet          | N/A      |
| 101            | Landscape Plan - Basement 1   | 1:150    |
| 102            | Landscape Plan - Ground Floor | 1:150    |
| 103            | Landscape Plan - Level 1      | 1:150    |
| 104            | Landscape Plan - Level 8      | 1:150    |
| 501            | Landscape Details             | As Shown |
| 502            | Landscape Details             | As Shown |

Legend

Proposed Trees (Refer to Plant Schedule) Proposed Shrubs/Accents

Site Boundary

(Refer to Plant Schedule)

Proposed Grasses and Groundcovers (Refer to Plant Schedule)

Blaq Projects

32-40 Flinders Street, Wollongong