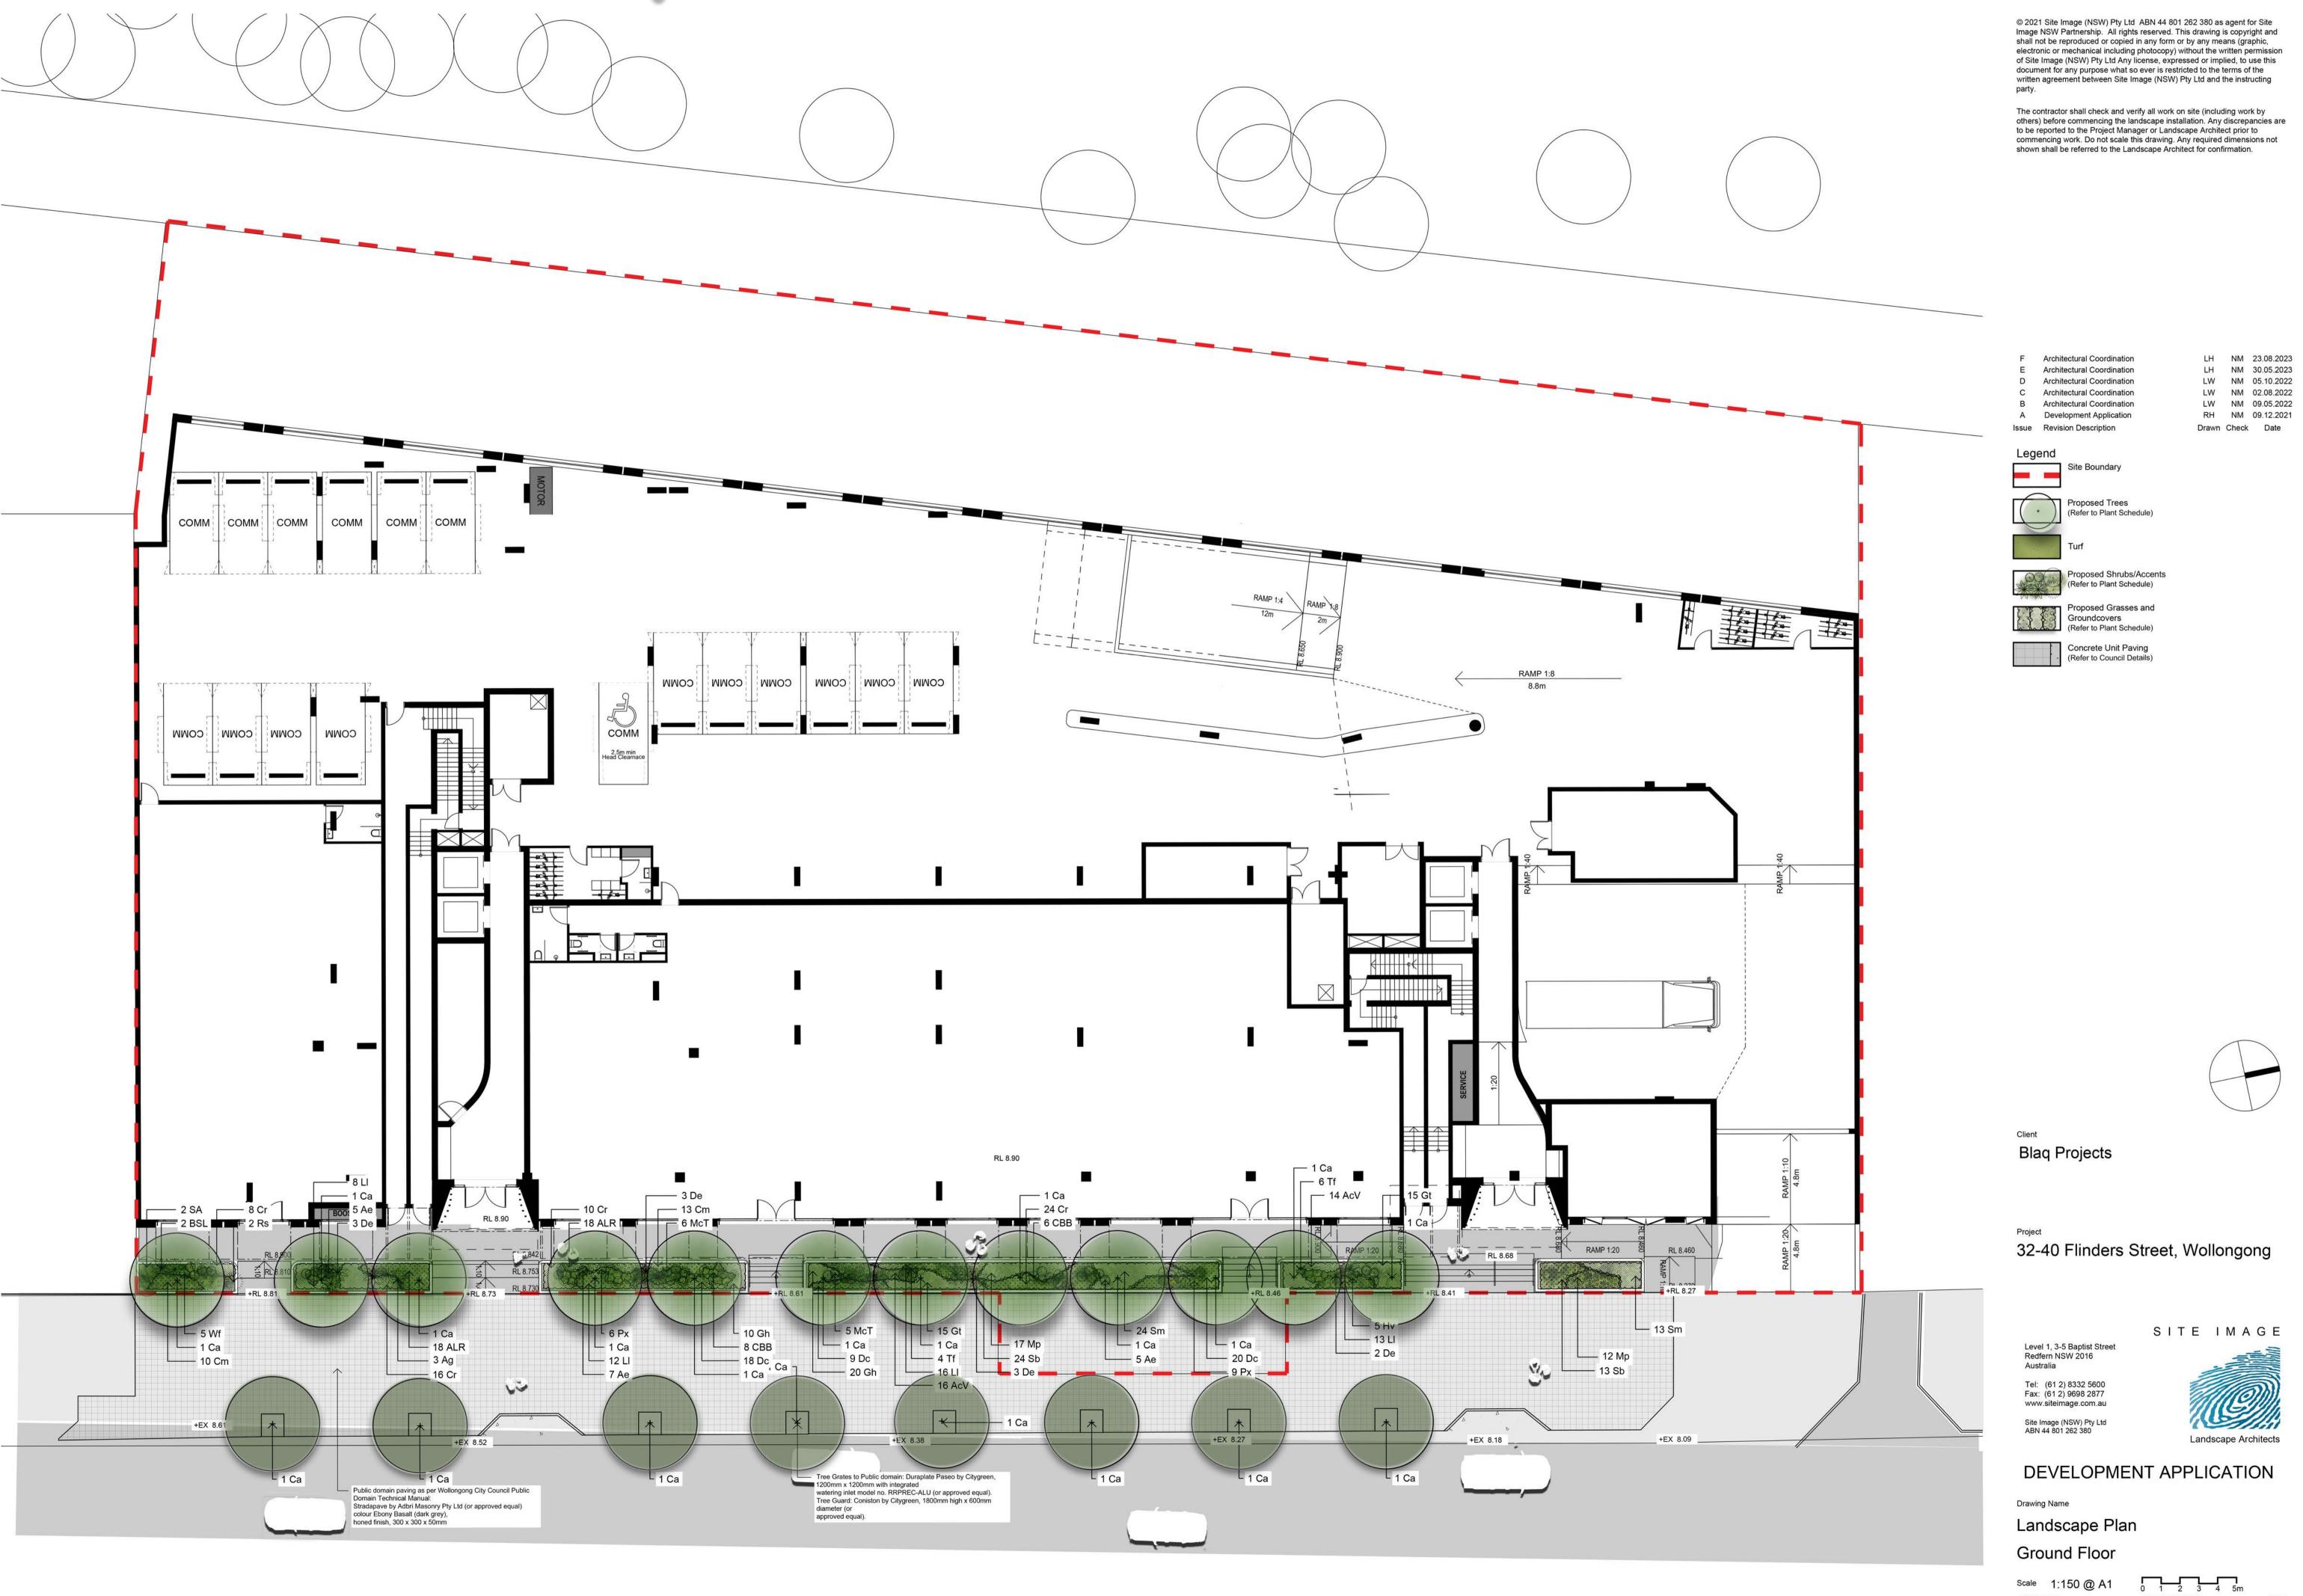

## **Drawing Schedule**

| Drawing Number | Drawing Title                 | Scale    |
|----------------|-------------------------------|----------|
| 000            | Landscape Coversheet          | N/A      |
| 101            | Landscape Plan - Basement 1   | 1:150    |
| 102            | Landscape Plan - Ground Floor | 1:150    |
| 103            | Landscape Plan - Level 1      | 1:150    |
| 104            | Landscape Plan - Level 8      | 1:150    |
| 501            | Landscape Details             | As Shown |
| 502            | Landscape Details             | As Shown |

Legend

Proposed Trees (Refer to Plant Schedule) Proposed Shrubs/Accents

Site Boundary

(Refer to Plant Schedule)

Proposed Grasses and Groundcovers (Refer to Plant Schedule)

Blaq Projects

32-40 Flinders Street, Wollongong