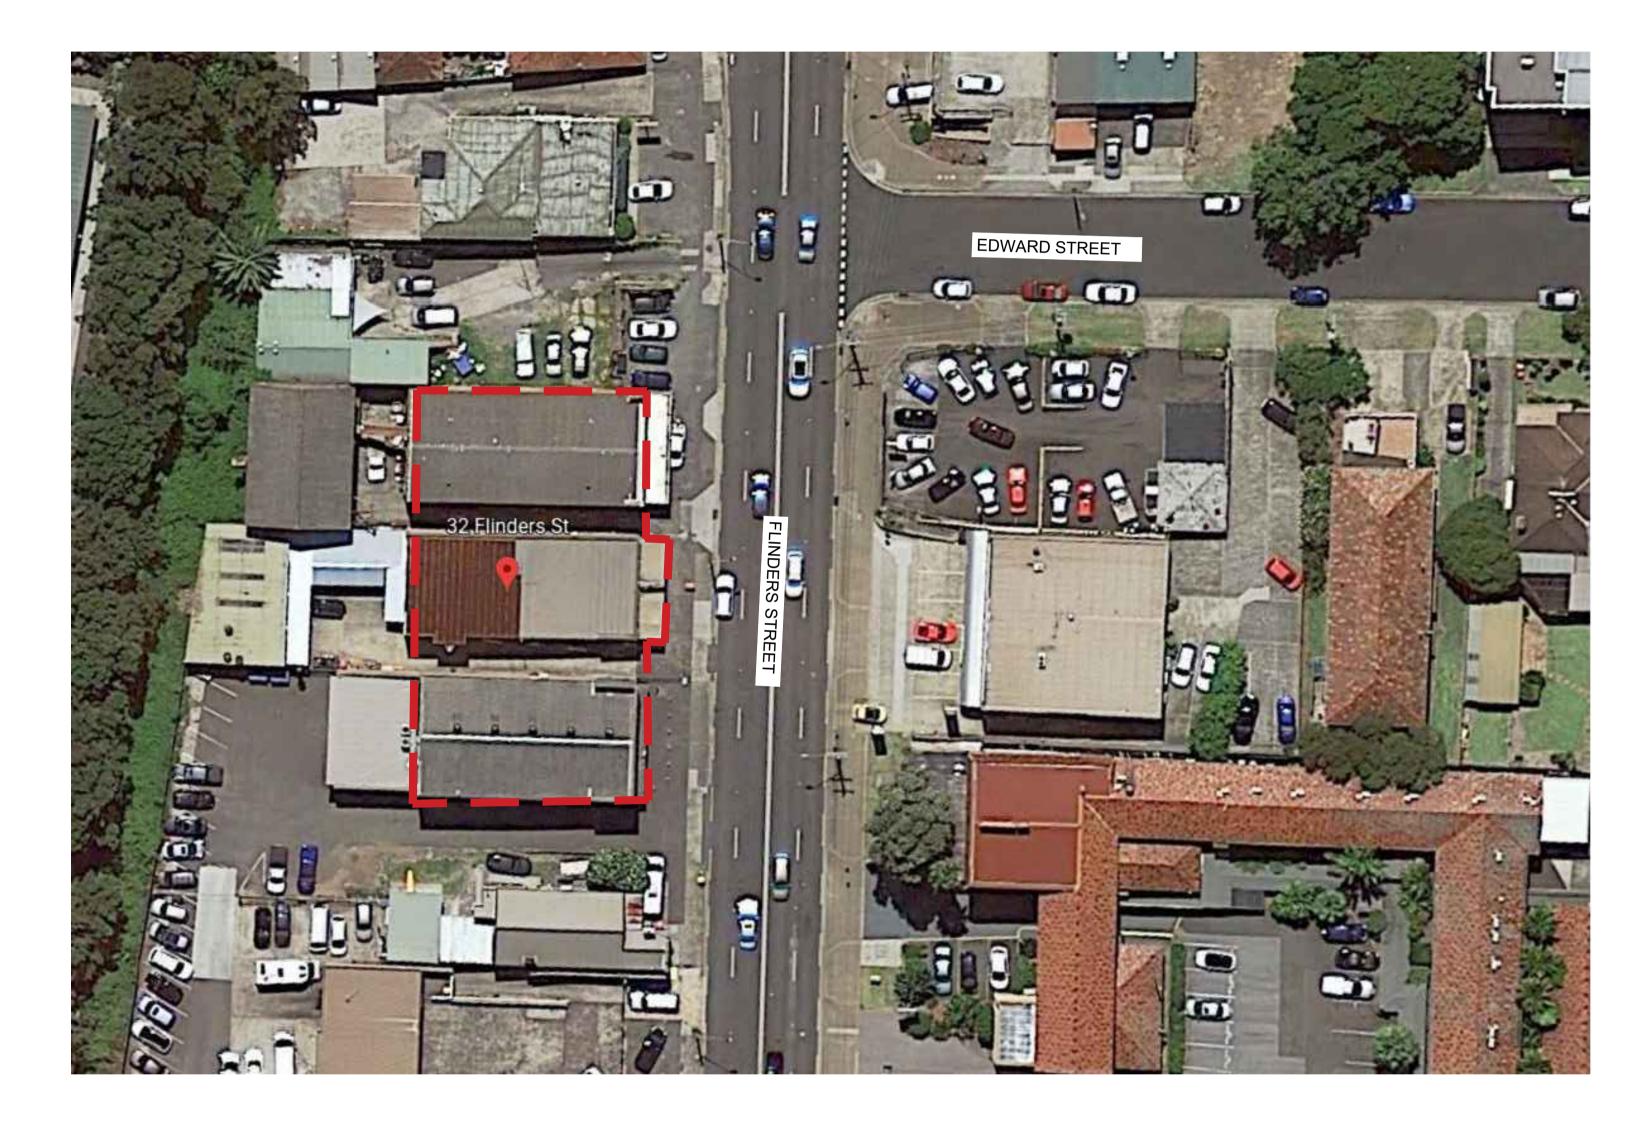

## Landscape Development Application 32-40 Flinders Street, Wollongong NSW

Blaq Projects

32-40 Flinders Street, Wollongong

SITE IMAGE Level 1, 3-5 Baptist Street

Redfern NSW 2016 Tel: (61 2) 8332 5600 Fax: (61 2) 9698 2877 www.siteimage.com.au Site Image (NSW) Pty Ltd ABN 44 801 262 380