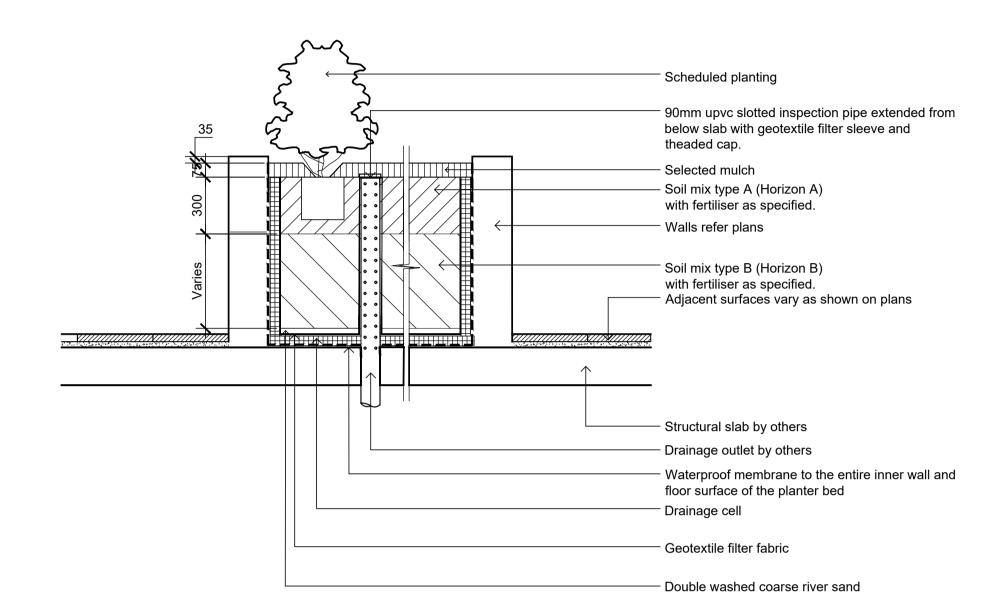

Drawing Number

SS21-4842

NOT FOR CONSTRUCTION

O1 Section - Typical Raised Planter Bed
502 1:20

Section - Typical Raised Planter Bed on Structure

502 1:20

Inspection riser pipe

© 2021 Site Image (NSW) Pty Ltd ABN 44 801 262 380 as agent for Site Image NSW Partnership. All rights reserved. This drawing is copyright and shall not be reproduced or copied in any form or by any means (graphic, electronic or mechanical including photocopy) without the written permission of Site Image (NSW) Pty Ltd Any license, expressed or implied, to use this document for any purpose what so ever is restricted to the terms of the written agreement between Site Image (NSW) Pty Ltd and the instructing