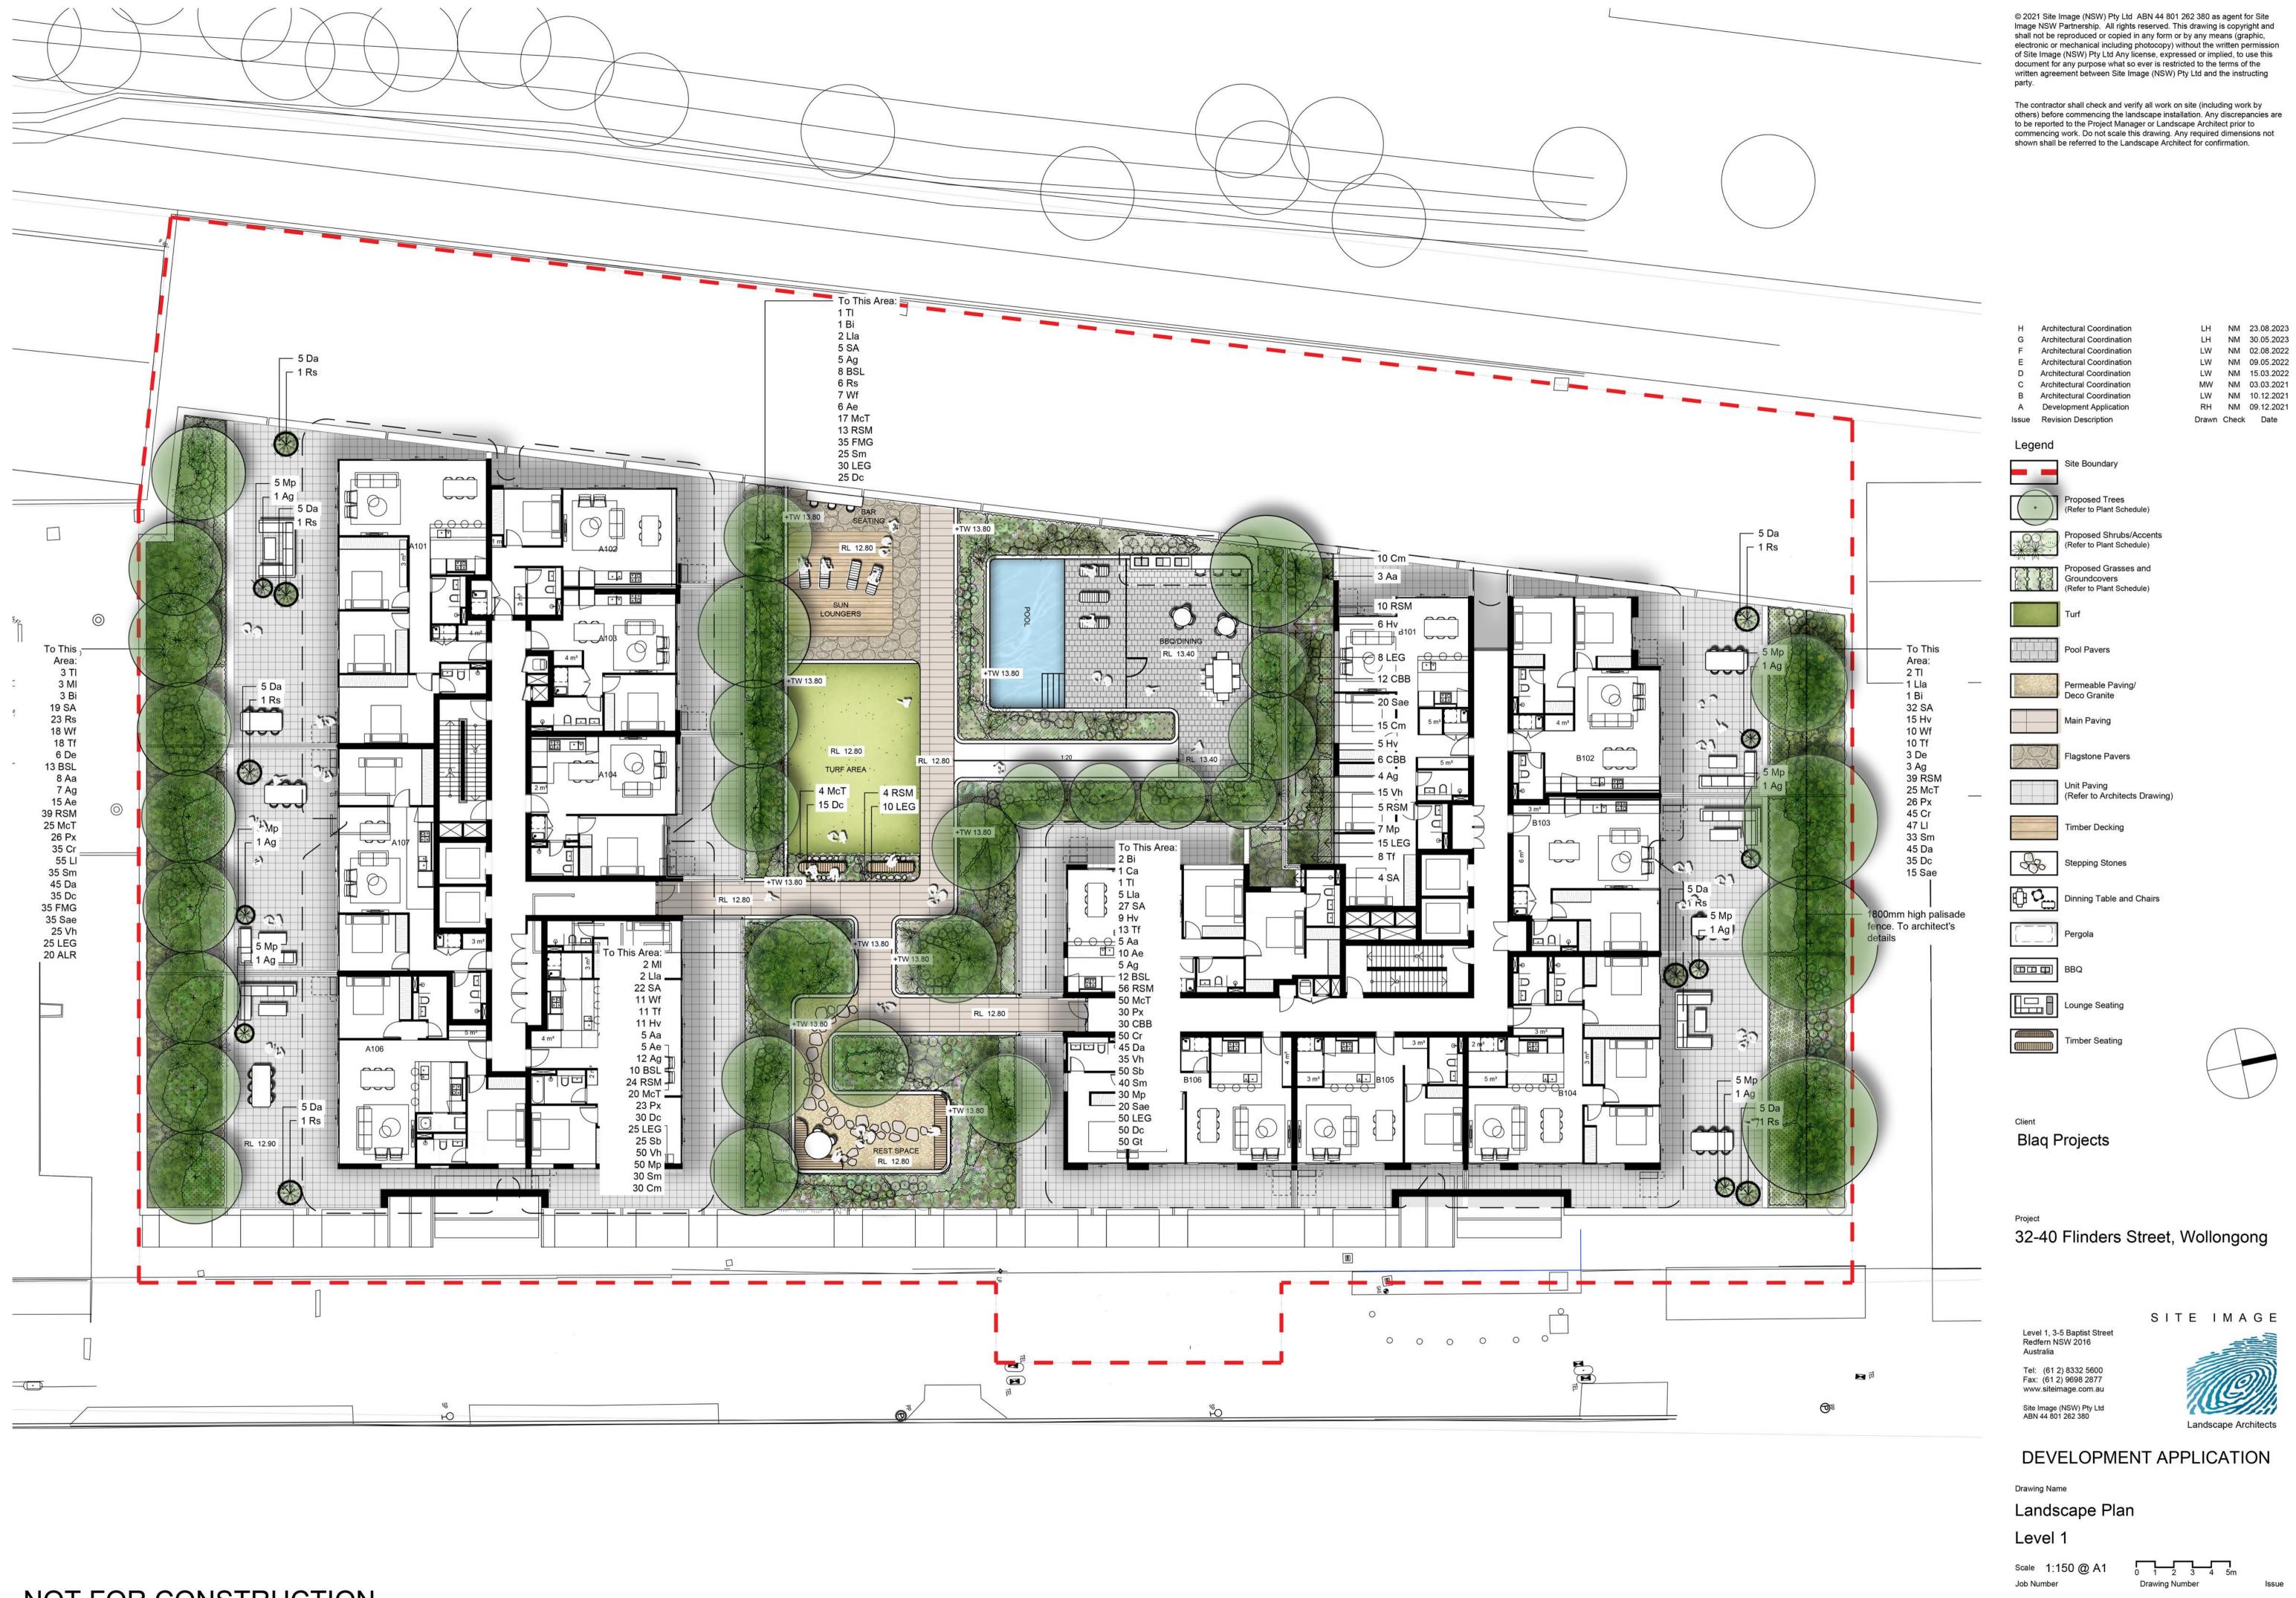

## **Drawing Schedule**

| Drawing Number | Drawing Title                 | Scale    |
|----------------|-------------------------------|----------|
| 000            | Landscape Coversheet          | N/A      |
| 101            | Landscape Plan - Basement 1   | 1:150    |
| 102            | Landscape Plan - Ground Floor | 1:150    |
| 103            | Landscape Plan - Level 1      | 1:150    |
| 104            | Landscape Plan - Level 8      | 1:150    |
| 501            | Landscape Details             | As Shown |
| 502            | Landscape Details             | As Shown |

| Е | Architectural Coordination | LH | NM | 23.08.2023 |
|---|----------------------------|----|----|------------|
| D | Architectural Coordination | LH | NM | 30.05.2023 |
| С | Architectural Coordination | LW | NM | 05.10.2022 |
| В | Architectural Coordination | LW | NM | 02.08.2022 |
| Α | Development Application    | RH | NM | 09.12.2021 |

Blaq Projects

32-40 Flinders Street, Wollongong

SITE IMAGE Level 1, 3-5 Baptist Street

Redfern NSW 2016 Tel: (61 2) 8332 5600 Fax: (61 2) 9698 2877 www.siteimage.com.au Site Image (NSW) Pty Ltd ABN 44 801 262 380

F Architectural Coordination E Architectural Coordination **Architectural Coordination** 

A Development Application Issue Revision Description

**Architectural Coordination** Architectural Coordination

LH NM 23.08.2023 LH NM 30.05.2023 LW NM 02.08.2022 LW NM 09.05.2022 LW NM 10.12.2021 RH NM 09.12.2021 Drawn Check Date

Legend

Proposed Trees (Refer to Plant Schedule) Proposed Shrubs/Accents

Site Boundary

(Refer to Plant Schedule)

Proposed Grasses and Groundcovers (Refer to Plant Schedule)

Blaq Projects

32-40 Flinders Street, Wollongong